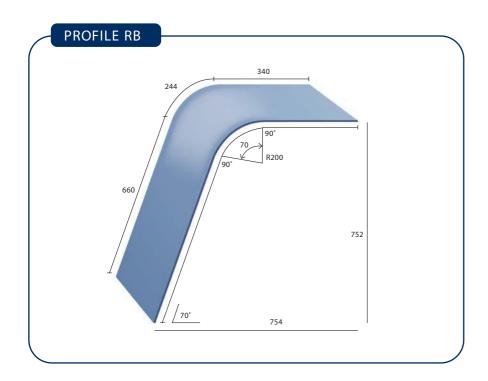

- · Available in 6mm clear float glass
- Blanks manufactured to 1800mm or 2400mm lengths
- Blanks can be cut to length,
   depth & height as specified
- · All edges arrised
- · Mitre cuts available
- · End panels made to suit
- · Also available in double glazed
- All measurements are to the outside of glass