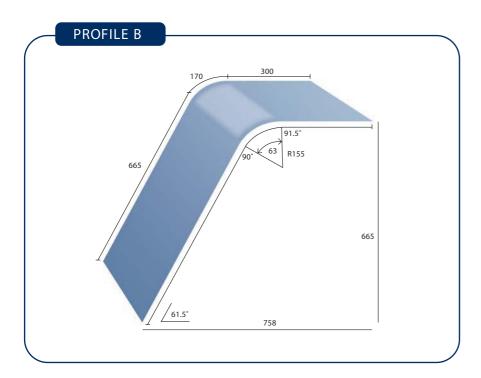

to
   2400mm lengths
- Blanks can be cut to length,
   depth & height as specified
- · All edges arrised
- · Mitre cuts available
- End panels made to suit
- · Also available in double glazed
- · All measurements are to the outside of glass



- · Available in 6mm float glass
- Blanks manufactured to
   1800mm lengths
- Blanks can be cut to length,
   depth & height as specified
- · All edges arrised
- · Mitre cuts available
- End panels made to suit
- All measurements are to the outside of glass







- Available in 6mm clear float glass
- Blanks manufactured to 2100mm lengths
- Blanks can be cut to length, depth & height as specified
- All edges arrised
- Mitre cuts available
- End panels made to suit
- Also available in double glazed
- All measurements are to the outside of glass







- · Available in 6mm clear float glass
- Blanks manufactured to
   2400mm lengths
- Blanks can be cut to length,
   depth & height as specified
- · All edges arrised
- · Mitre cuts available
- · End panels made to suit
- · Also available in double glazed
- · All measurements are to the outside of glass



- · Available in 6mm clear float glass
- Blanks manufactured to
   2400mm lengths
- Blanks can be cut to length,
   depth & height as specified
- All edges arrised
- · Mitre cuts available
- · End panels made to suit
- · Also available in double glazed
- All measurements are to the outside of glass







- · Available in 6mm clear float glass
- Blanks manufactured to
   2400mm lengths
- Blanks can be cut to length,
   depth & height as specified
- · All edges arrised
- · Mitre cuts ava