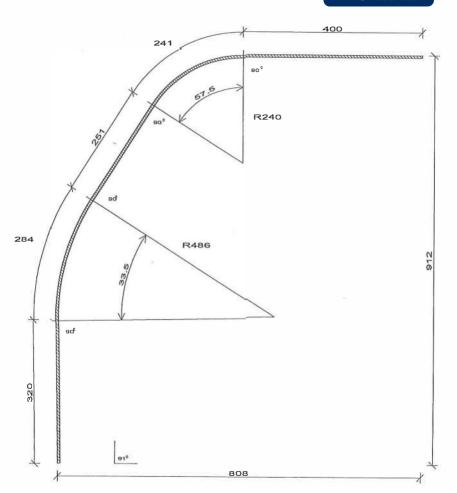

- · Available in 6mm clear float glass
- Blanks manufactured to 1800mm or 2400mm lengths
- Blanks can be cut to length,
   depth & height as specified
- · All edges arrised
- · Mitre cuts available
- · End panels made to suit
- · Also available in double glazed
- All measurements are to the outside of glass