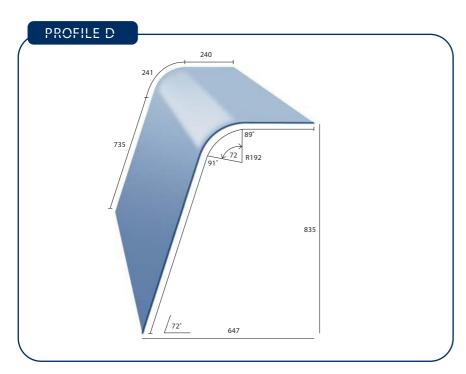

00mm lengths
- Blanks can be cut to length,
   depth & height as specified
- · All edges arrised
- · Mitre cuts available
- End panels made to suit
- All measurements are to the outside of glass







- Available in 6mm clear float glass
- Blanks manufactured to 2100mm lengths
- Blanks can be cut to length, depth & height as specified
- All edges arrised
- Mitre cuts available
- End panels made to suit
- Also available in double glazed
- All measurements are to the outside of glass







- · Available in 6mm clear float glass
- Blanks manufactured to
   2400mm lengths
- Blanks can be cut to length,
   depth & height as specified
- · All edges arrised
- · Mitre cuts available
- · End panels made to suit
- · Also available in double glazed
- · All measurements are to the outside of glass



- · Available in 6mm clear float glass
- Blanks manufactured to
   2400mm lengths
- Blanks can be cut to length,
   depth & height as specified
- All edges arrised
- · Mitre cuts available
- · End panels made to suit
- · Also available in double glazed
- All measurements are to the outside of glass







- · Available in 6mm clear float glass
- Blanks manufactured to
   2400mm lengths
- Blanks can be cut to length,
   depth & height as specified
- · All edges arrised
- · Mitre cuts available
- End panels made to suit
- · Also available in double glazed
- · All measurements are to the outside of glass



- Available in 6mm clear float glass
- Blanks manufactured to
   2400mm lengths
- Blanks can be cut to length,
   depth & height as specified
- · All edges arrised
- · Mitre cuts availab