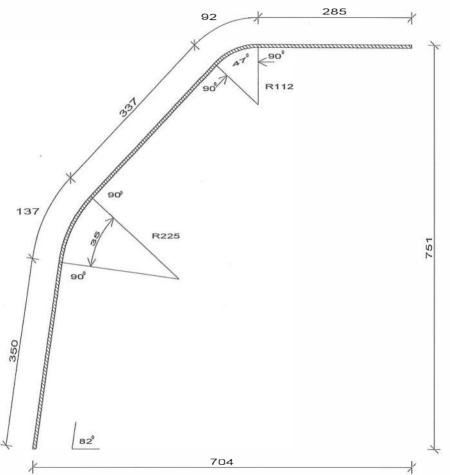

- Available in 6mm clear float glass
- Blanks manufactured to 1800mm or 2400mm lengths
- Blanks can be cut to length, depth & height as specified
- · All edges arrised
- · Mitre cuts available
- End panels made to suit
- · Also available in double glazed
- All measurements are to the outside of glass