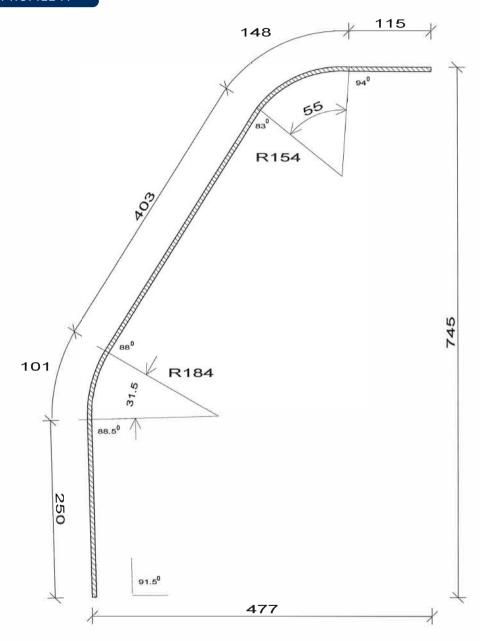

- · Available in 6mm clear float glass
- Blanks manufactured to 1800mm or 2400mm lengths
- Blanks can be cut to length,
   depth & height as specified
- · All edges arrised
- · Mitre cuts available
- · End panels made to suit
- · Also available in double glazed
- All measurements are to the outside of glass