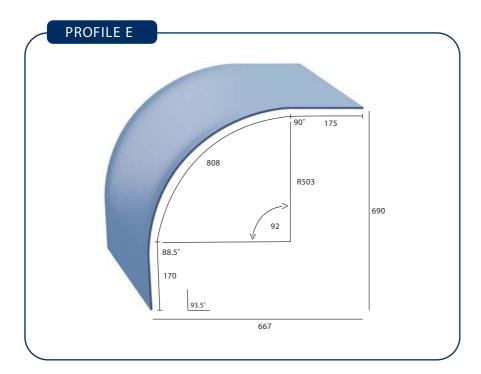

h, depth & height as specified
- All edges arrised
- Mitre cuts available
- End panels made to suit
- Also available in double glazed
- All measurements are to the outside of glass







- · Available in 6mm clear float glass
- Blanks manufactured to
   2400mm lengths
- Blanks can be cut to length,
   depth & height as specified
- · All edges arrised
- · Mitre cuts available
- · End panels made to suit
- · Also available in double glazed
- · All measurements are to the outside of glass



- · Available in 6mm clear float glass
- Blanks manufactured to
   2400mm lengths
- Blanks can be cut to length,
   depth & height as specified
- All edges arrised
- · Mitre cuts available
- · End panels made to suit
- · Also available in double glazed
- All measurements are to the outside of glass







- · Available in 6mm clear float glass
- Blanks manufactured to
   2400mm lengths
- Blanks can be cut to length,
   depth & height as specified
- · All edges arrised
- · Mitre cuts available
- End panels made to suit
- · Also available in double glazed
- · All measurements are to the outside of glass



- Available in 6mm clear float glass
- Blanks manufactured to
   2400mm lengths
- Blanks can be cut to length,
   depth & height as specified
- · All edges arrised
- · Mitre cuts available
- End panels made to suit
- · Also available in double glazed
- · All measurements are to the outside of glass







- · Available in 6mm clear float glass
- Blanks manufactured to 1800mm or 2400mm lengths
- Blanks can be cut to length,
   depth & height as specified
- · All edges arrised
- · Mitre cut