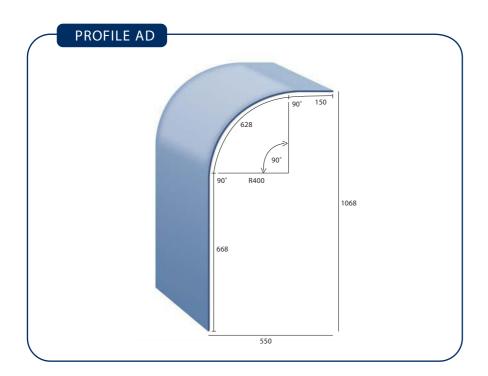

- · Available in 6mm clear float glass
- Blanks manufactured to 1800mm or 2400mm lengths
- Blanks can be cut to length,
   depth & height as specified
- · All edges arrised
- · Mitre cuts available
- · End panels made to suit
- · Also available in double glazed
- All measurements are to the outside of glass