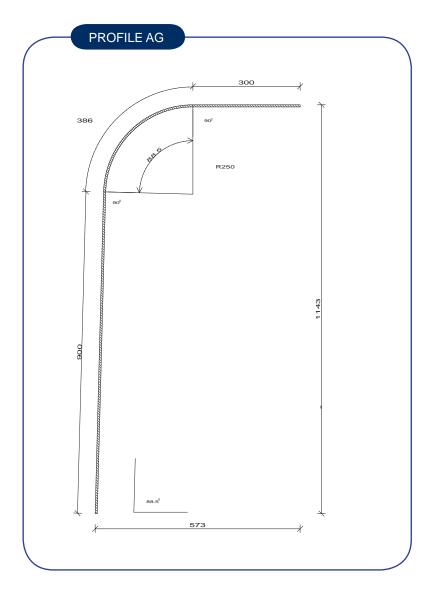

engths
- Blanks can be cut to length,
   depth & height as specified
- · All edges arrised
- · Mitre cuts available
- End panels made to suit
- · Also available in double glazed
- All measurements are to the outside of glass







- · Available in 6mm clear float glass
- Blanks manufactured to
   2400mm lengths
- Blanks can be cut to length,
   depth & height as specified
- · All edges arrised
- · Mitre cuts available
- End panels made to suit
- · Also available in double glazed
- · All measurements are to the outside of glass



- · Available in 6mm float glass
- Blanks manufactured to
   1800mm lengths
- Blanks can be cut to length,
   depth & height as specified
- · All edges arrised
- · Mitre cuts available
- End panels made to suit
- All measurements are to the outside of glass







- Available in 6mm clear float glass
- Blanks manufactured to 2100mm lengths
- Blanks can be cut to length, depth & height as specified
- All edges arrised
- Mitre cuts available
- End panels made to suit
- Also available in double glazed
- All measurements are to the outside of glass







- · Available in 6mm clear float glass
- Blanks manufactured to
   2400mm lengths
- Blanks can be cut to length,
   depth & height as specified
- · All edges arrised
- · Mitre cuts available
- · End panels made to suit
- · Also available in double glazed
- · All measurements are to the outside of glass



- · Available in 6mm clear float glass
- Blanks manufactured to
   2400mm lengths
- Blanks can be cut to length,
   depth & height as specified
- All edges arrised
- · Mitre cuts available
- · End p