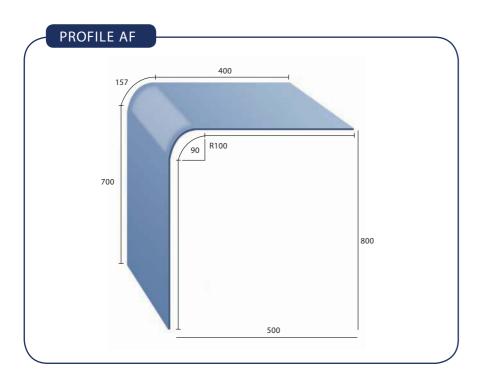

- · Available in 6mm clear float glass
- Blanks manufactured to 1800mm or 2400mm lengths
- Blanks can be cut to length,
   depth & height as specified
- · All edges arrised
- Mitre cuts available
- End panels made to suit
- · Also available in double glazed
- All measurements are to the outside of glass