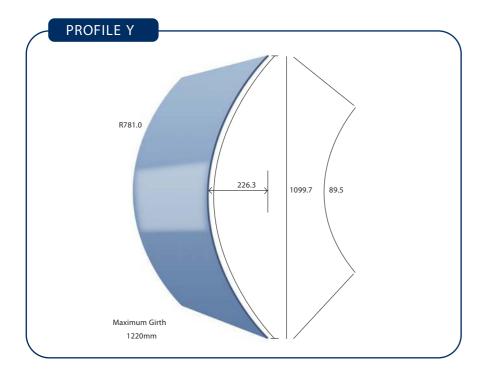

# PROFILE **Z**

Available in 6 mm clear float glass 2400 mm long

All measurements to the outside of glass