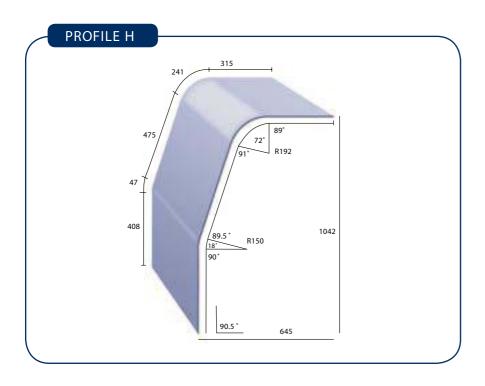

- Available in 6mm clear float glass
- Blanks manufactured to 1800mm or 2400mm lengths
- Blanks can be cut to length, depth & height as specified
- · All edges arrised
- · Mitre cuts available
- End panels made to suit
- · Also available in double glazed
- All measurements are to the outside of glass