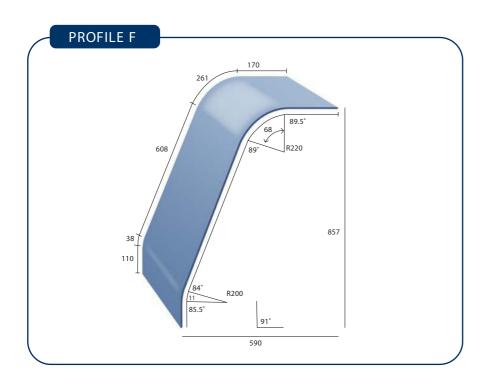

- · Available in 6mm clear float glass
- Blanks manufactured to 1800mm or 2400mm lengths
- Blanks can be cut to length,
   depth & height as specified
- · All edges arrised
- · Mitre cuts available
- · End panels made to suit
- · Also available in double glazed
- All measurements are to the outside of glass