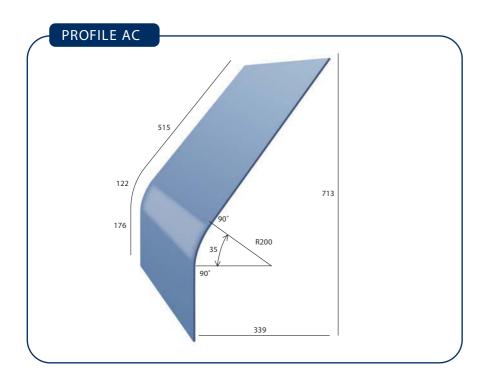

- · Available in 6mm clear float glass
- Blanks manufactured to 1800mm or 2400mm lengths
- Blanks can be cut to length,
   depth & height as specified
- · All edges arrised
- · Mitre cuts available
- · End panels made to suit
- · Also available in double glazed
- All measurements are to the outside of glass