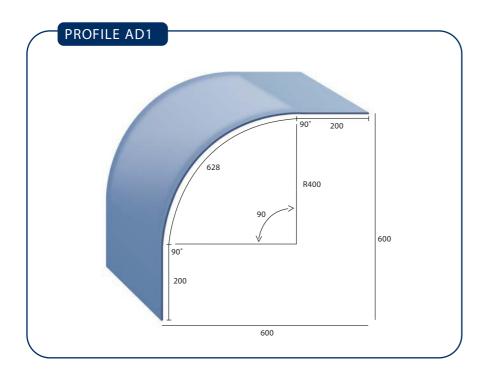

- Available in 6mm clear float glass
- Blanks manufactured to 1800mm or 2400mm lengths
- Blanks can be cut to length, depth & height as specified
- · All edges arrised
- · Mitre cuts available
- End panels made to suit
- · Also available in double glazed
- All measurements are to the outside of glass