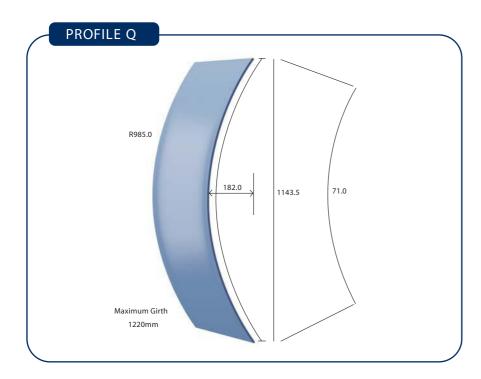

- · Available in 6mm clear float glass
- Blanks manufactured to 1800mm or 2400mm lengths
- Blanks can be cut to length,
   depth & height as specified
- · All edges arrised
- Mitre cuts available
- End panels made to suit
- · Also available in double glazed
- All measurements are to the outside of glass