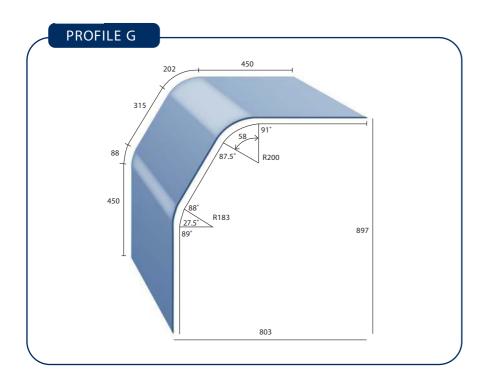

- · Available in 6mm clear float glass
- Blanks manufactured to 1800mm or 2400mm lengths
- Blanks can be cut to length,
   depth & height as specified
- · All edges arrised
- · Mitre cuts available
- · End panels made to suit
- · Also available in double glazed
- All measurements are to the outside of glass