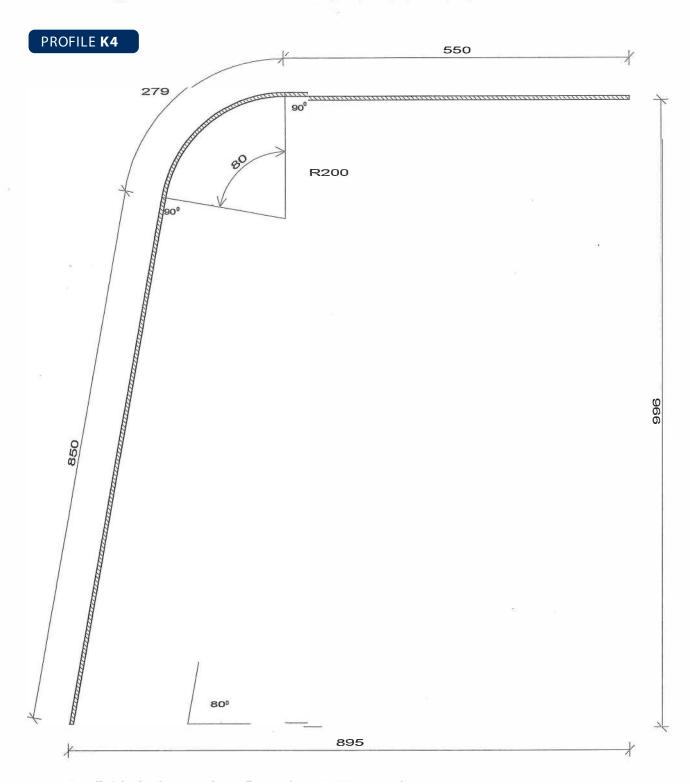

- · Available in 6mm clear float glass
- Blanks manufactured to 1800mm or 2400mm lengths
- Blanks can be cut to length,
   depth & height as specified
- · All edges arrised
- Mitre cuts available
- End panels made to suit
- · Also available in double glazed
- All measurements are to the outside of glass