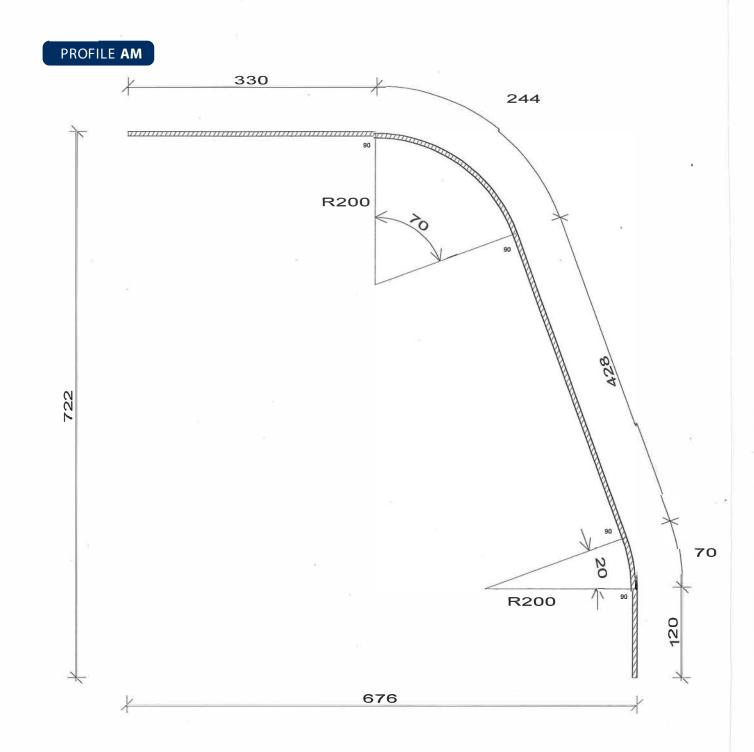

- Available in 6mm clear float glass
- Blanks manufactured to 1800mm or 2400mm lengths
- Blanks can be cut to length, depth & height as specified
- · All edges arrised
- · Mitre cuts available
- End panels made to suit
- · Also available in double glazed
- All measurements are to the outside of glass